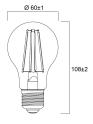

| 80                                    |
| Colour Variation Initial (SDCM) | SDCM6                                 |
| Photobiological Risk Group      | RG1                                   |
| Power consumption (W)           | 8                                     |
| Wattage (W)                     | 8                                     |
| Dimmable                        | No                                    |
| Average life (Nominal) (h)      | 15000                                 |
| Product EAN number              | 5410288293394                         |
|                                 |                                       |

#### **PHOTOMETRY**



# ToLEDo Retro GLS Satin ToLEDo RT GLS V5 ST 1055LM 827 E27 SL 0029339



### **TECHNICAL DRAWINGS**