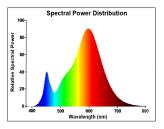

|
| CRI (Ra)                        | 80                                    |
| Colour Variation Initial (SDCM) | SDCM6                                 |
| Photobiological Risk Group      | RG1                                   |
| Power consumption (W)           | 8                                     |
| Wattage (W)                     | 8                                     |
| Dimmable                        | No                                    |
| Average life (Nominal) (h)      | 15000                                 |
| Product EAN number              | 5410288293394                         |
|                                 |                                       |

#### **PHOTOMETRY**



# ToLEDo Retro GLS Satin ToLEDo RT GLS V5 ST 1055LM 827 E27 SL 0029339



### **TECHNICAL DRAWINGS**