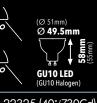

ft00% GU10 LED (GU10 Halogen)

Product Code: 22325 (40°/730Cd) Product Code: 22324 (25°/970Cd)

40

Application Area Ideal for Cafés, Restaurants, Hotels – and many other areas.

www.q-max.de/en