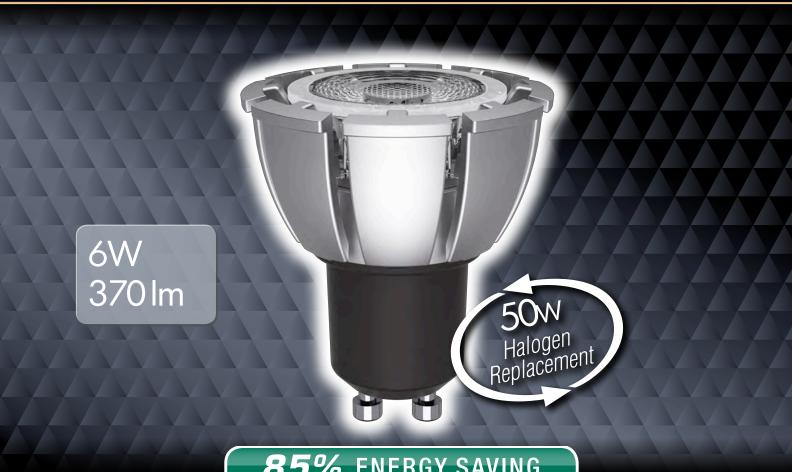

## Q-MAX | LED PAR16 6W

**85%** ENERGY SAVING

Voltage: 220-240V AC Colour Temperature: 3,000 Colour: Warm White Candela: 730 and 970 Colour Rendering Index: >80 Switching Frequency: >60,000 Life Time: >35,000 h Heat Sink: Aluminium

ft00% GU10 LED (GU10 Halogen)

Product Code: 22325 (40°/730Cd) Product Code: 22324 (25°/970Cd)

40

Application Area Ideal for Cafés, Restaurants, Hotels – and many other areas.

www.q-max.de/en