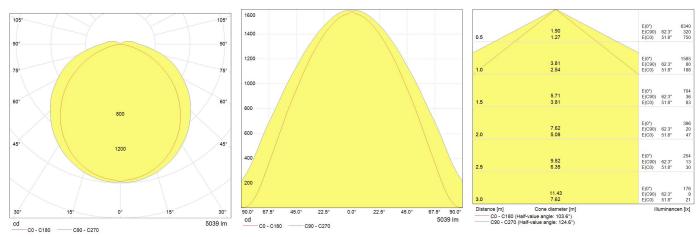

| Nominal lumens [lm]                             | 5040     |
| Rated lumens [lm]                               | 5040     |
| Rated power [W]                                 | 36       |
| Nominal correlated colour temperature (CCT) [K] | 4000     |
| Colour rendering index (CRI) [Ra]               | 80       |

## Optical data

Nominal beam angle [°] 120°

#### Electrical data

| Nominal lamp power factor | >0.95                            |
|---------------------------|----------------------------------|
| Class                     | Class I                          |
| Controllability           | Not dimmable electronic (Static) |

#### Logistic data

| Product status | Available       |
|----------------|-----------------|
| Shipment       | Direct Shipment |

#### Photometric Data



#### Downloads & Links

Go to the catalog site (HTTP) Datasheet (PDF) Images (HTTP)